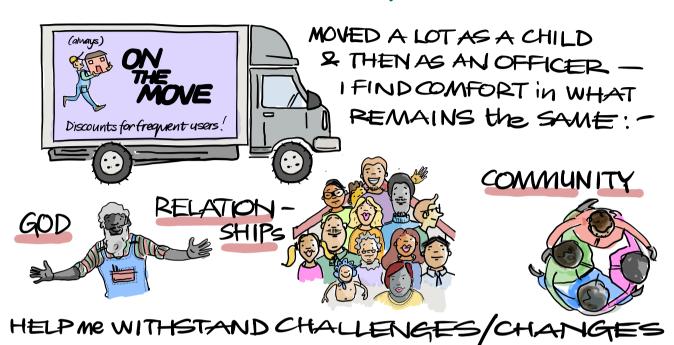

## HOW DO YOU FACE CHANGE?

CHANGE CAN MAKE US FEEL
UNSETTLED
BUT NEW
OPPORTUNITIES
OFTEN COME &
CAN LEAVE US
BETTER -

Being too hard t fast with things can, over time, definitely become a proble m —