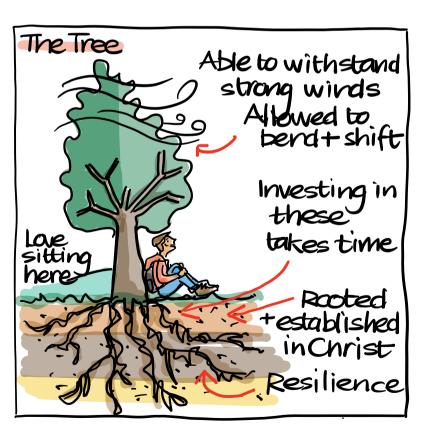

REALISING THAT I WASN'T ON MY OWN WAS POWERFUL

ALICE

OSWALD

Falling Awake

Somany people upholding me -

MOST OF

I LEARNT THAT GOD IS THERE IN the DIFFICULT MOMENTS.

Rowan Tree