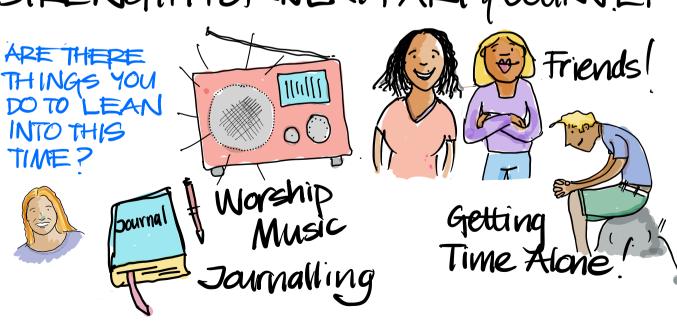

## BOUNDARI

IN PLACE

LOVE MUSIC 2 DANCING

IT'S LIKE X FIRE THAT SUSTAINS DON'T ALLOW ANYTHINGOR ANYONE TO TAKE IT AWAY.

BEING DRAWN INTO THEIR ANGST.

IS
THE
THIEF
of JOY
Theodore
Roosevelt.