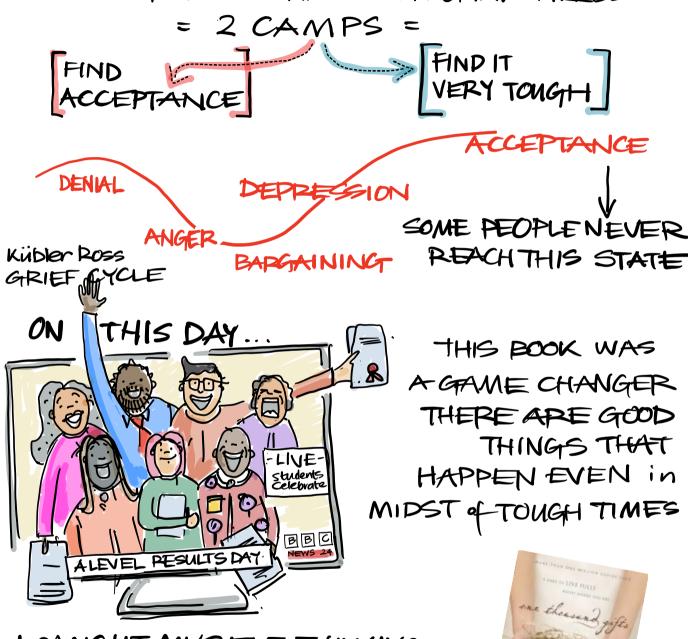

#### HOW DO YOU MOVE THROUGH SUFFERING?

I HAVE SPOKEN WITH 1000'S of FAMILIES DEALING WITH CHILDREN WHO HAVE ADDITIONAL NEEDS -

I CAUGHT MYSELF THINKING THAT THIS WAS JAMES' YEAR GROUP. & HE COULD HAVE BEEN DOING THAT

HAVE ALSO FOUND THIS ANALOGY HELPFUL by Emily Perl Kingsley

YOU WANT TO GO HEPE

BUT

END UP HERE!

Amsterdam

YOU STILL HAVE CHOICES IN EITHER PLACE

THERE IS A
BALANCE ACCEPTANCE
BETWEEN SAND =
FIGHTING FOR CHANGE

THE DIAGNOSIS TIME HAS GOT LONGER > SUPPORT GAN BE HARD WE'IND.