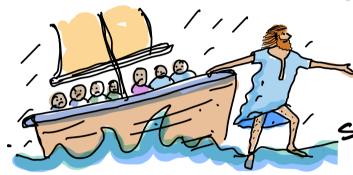

#### FAITHFULLY

HEPPING OUT OF THE BOAT!

HUGE TIME of CHANGE & UPHEAVAL

TACKLING CHANGE
WITH GOD IS EASIER
THAN HANDLING
IT ON YOUR OWN!

WHERE I

HAVE HAD TO

LETAPH

TRUST

FIX

MY EYES

ON HIM!

WHAT SPECIFIC
DIFFERENCES COME
FROM FACING CHANGE
WITH GOD?

A IT CAN CHANGE the OUTCOME but NOT ALWAYS——

IT CAN CHANGE YOUR ATTITUDE

I AM LEARNING THE
IMPORTANCE OF GIVING
MYSELF FULLY & GOD
EVEN WHEN ANSWER
IS NOT WHAT I FULLY WANT.